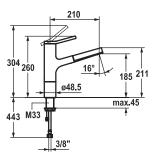

## KWC AVA

KWC-No.

Finish

10.191.113.000FL

all chrome

A 210, flexible connection hoses

**10.191.113.127FL** decor steel

A 210, flexible connection hoses

## Lever mixer

- TouchProtect anti-scald protection thanks to the "double skin" principle
- Pull-out aerator
- Neoperl® Caché®
- up to 700 mm pull-out length
- hose surface to fit faucet surface
- Hose guide, swivelling 130°
- EasyLock a pull-out spray that easily slides back into place
- KWC cartridge M 35 H
- with ceramic discs
- flow rate and temperature continuously variable
- Flexible connection hoses ¾"
- Fastening by means of threaded sleeve M33 x 1.5
- Mounting hole size ø35 mm