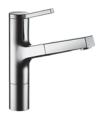

## KWC AVA

KWC-No.

Finish

10.191.113.000FL

all chrome

A 210, flexible connection hoses

**10.191.113.127FL** decor steel

A 210, flexible connection hoses

## Lever mixer

- TouchProtect anti-scald protection thanks to the "double skin" principle
- Pull-out aerator
- Neoperl® Caché®
- up to 700 mm pull-out length
- hose surface to fit faucet surface
- Hose guide, swivelling 130°
- EasyLock a pull-out spray that easily slides back into place
- KWC cartridge M 35 H
- with ceramic discs
- flow rate and temperature continuously variable
- Flexible connection hoses ¾"
- Fastening by means of threaded sleeve M33 x 1.5
- Mounting hole size ø35 mm