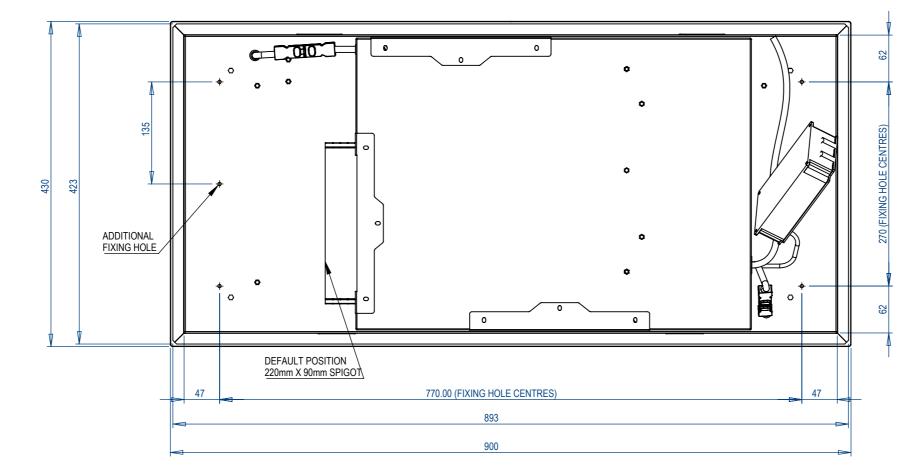

| Motor                                                                                                                                                                 | External Motor. (No motor supplied)                       |  |
|-----------------------------------------------------------------------------------------------------------------------------------------------------------------------|-----------------------------------------------------------|--|
| Lighting                                                                                                                                                              | 4 x Dimmable LED Spot lights                              |  |
| Motor & Light Control                                                                                                                                                 | Radio Remote Control                                      |  |
| Duct                                                                                                                                                                  | 1 x 220mm x 90mm Duct                                     |  |
| Duct Position                                                                                                                                                         | Left, Right, Front or Rear (Please Specify when Ordering) |  |
| Soffit Opening (Cutout)                                                                                                                                               | 868mm x 405mm                                             |  |
| Soffit Thickness                                                                                                                                                      | Minimum 15mm up to Maximum 22mm                           |  |
| Extractor FixingsExtractor is fixed in place by 4 x fixing holes positioned behind the lights. An addition<br>hole is located behind each lighting panel if required. |                                                           |  |

| Motor                   | 1 x Internal Motor                                                                                                                                         |  |
|-------------------------|------------------------------------------------------------------------------------------------------------------------------------------------------------|--|
| Lighting                | 4 x Dimmable LED Spot lights                                                                                                                               |  |
| Motor & Light Control   | Radio Remote Control                                                                                                                                       |  |
| Duct                    | 1 x 220mm x 90mm Duct                                                                                                                                      |  |
| Duct Position           | Left, Right, Front or Rear (Please Specify when Ordering)                                                                                                  |  |
| Soffit Opening (Cutout) | 868mm x 405mm                                                                                                                                              |  |
| Soffit Thickness        | Thickness Minimum 15mm up to Maximum 22mm                                                                                                                  |  |
| Extractor Fixings       | Extractor is fixed in place by 4 x fixing holes positioned behind the lights. An additional fixing hole is located behind each lighting panel if required. |  |
|                         | noie is localed benind each lighting panel il required.                                                                                                    |  |