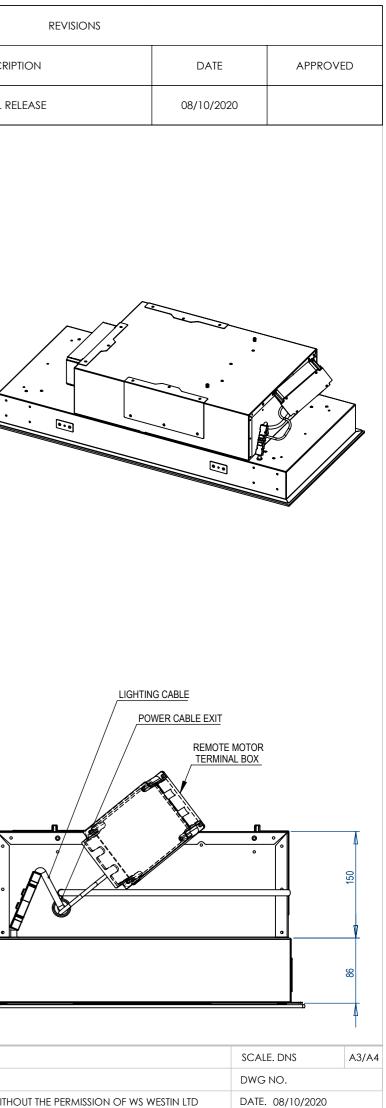

| Motor                   | 1 x Internal Motor                                                                                                                                         |  |
|-------------------------|------------------------------------------------------------------------------------------------------------------------------------------------------------|--|
| Lighting                | 4 x Dimmable LED Spot lights                                                                                                                               |  |
| Motor & Light Control   | Radio Remote Control                                                                                                                                       |  |
| Duct                    | 1 x 220mm x 90mm Duct                                                                                                                                      |  |
| Duct Position           | Left, Right, Front or Rear (Please Specify when Ordering)                                                                                                  |  |
| Soffit Opening (Cutout) | 868mm x 405mm                                                                                                                                              |  |
| Soffit Thickness        | Thickness Minimum 15mm up to Maximum 22mm                                                                                                                  |  |
| Extractor Fixings       | Extractor is fixed in place by 4 x fixing holes positioned behind the lights. An additional fixing hole is located behind each lighting panel if required. |  |
|                         | noie is localed benind each lighting panel il required.                                                                                                    |  |