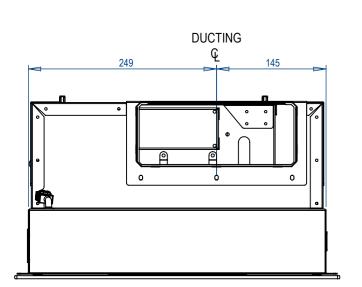

| Motor                                                                                                                                                                 | External Motor. (No motor supplied)                       |  |
|-----------------------------------------------------------------------------------------------------------------------------------------------------------------------|-----------------------------------------------------------|--|
| Lighting                                                                                                                                                              | 4 x Dimmable LED Spot lights                              |  |
| Motor & Light Control                                                                                                                                                 | Radio Remote Control                                      |  |
| Duct                                                                                                                                                                  | 1 x 220mm x 90mm Duct                                     |  |
| Duct Position                                                                                                                                                         | Left, Right, Front or Rear (Please Specify when Ordering) |  |
| Soffit Opening (Cutout)                                                                                                                                               | 868mm x 405mm                                             |  |
| Soffit Thickness                                                                                                                                                      | Minimum 15mm up to Maximum 22mm                           |  |
| Extractor FixingsExtractor is fixed in place by 4 x fixing holes positioned behind the lights. An addition<br>hole is located behind each lighting panel if required. |                                                           |  |

| Motor                   | 1 x Internal Motor                                                                                                                                         |  |
|-------------------------|------------------------------------------------------------------------------------------------------------------------------------------------------------|--|
| Lighting                | 4 x Dimmable LED Spot lights                                                                                                                               |  |
| Motor & Light Control   | Radio Remote Control                                                                                                                                       |  |
| Duct                    | 1 x 220mm x 90mm Duct                                                                                                                                      |  |
| Duct Position           | Left, Right, Front or Rear (Please Specify when Ordering)                                                                                                  |  |
| Soffit Opening (Cutout) | 868mm x 405mm                                                                                                                                              |  |
| Soffit Thickness        | Thickness Minimum 15mm up to Maximum 22mm                                                                                                                  |  |
| Extractor Fixings       | Extractor is fixed in place by 4 x fixing holes positioned behind the lights. An additional fixing hole is located behind each lighting panel if required. |  |
|                         | noie is localed benind each lighting panel il required.                                                                                                    |  |