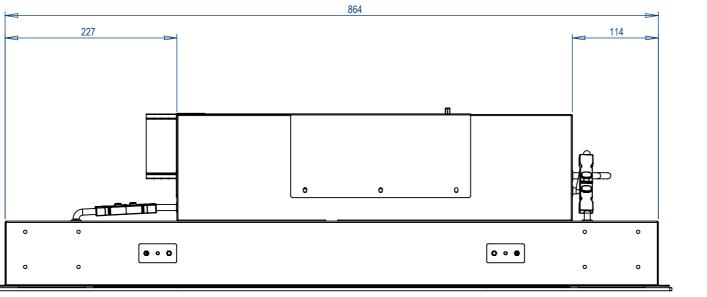

| Motor                                                                                                                                                                 | External Motor. (No motor supplied)                       |  |
|-----------------------------------------------------------------------------------------------------------------------------------------------------------------------|-----------------------------------------------------------|--|
| Lighting                                                                                                                                                              | 4 x Dimmable LED Spot lights                              |  |
| Motor & Light Control                                                                                                                                                 | Radio Remote Control                                      |  |
| Duct                                                                                                                                                                  | 1 x 220mm x 90mm Duct                                     |  |
| Duct Position                                                                                                                                                         | Left, Right, Front or Rear (Please Specify when Ordering) |  |
| Soffit Opening (Cutout)                                                                                                                                               | 868mm x 405mm                                             |  |
| Soffit Thickness                                                                                                                                                      | Minimum 15mm up to Maximum 22mm                           |  |
| Extractor FixingsExtractor is fixed in place by 4 x fixing holes positioned behind the lights. An addition<br>hole is located behind each lighting panel if required. |                                                           |  |

| Motor                   | 1 x Internal Motor                                                                                                                                         |  |
|-------------------------|------------------------------------------------------------------------------------------------------------------------------------------------------------|--|
| Lighting                | 4 x Dimmable LED Spot lights                                                                                                                               |  |
| Motor & Light Control   | Radio Remote Control                                                                                                                                       |  |
| Duct                    | 1 x 220mm x 90mm Duct                                                                                                                                      |  |
| Duct Position           | Left, Right, Front or Rear (Please Specify when Ordering)                                                                                                  |  |
| Soffit Opening (Cutout) | 868mm x 405mm                                                                                                                                              |  |
| Soffit Thickness        | Thickness Minimum 15mm up to Maximum 22mm                                                                                                                  |  |
| Extractor Fixings       | Extractor is fixed in place by 4 x fixing holes positioned behind the lights. An additional fixing hole is located behind each lighting panel if required. |  |
|                         | noie is localed benind each lighting panel il required.                                                                                                    |  |