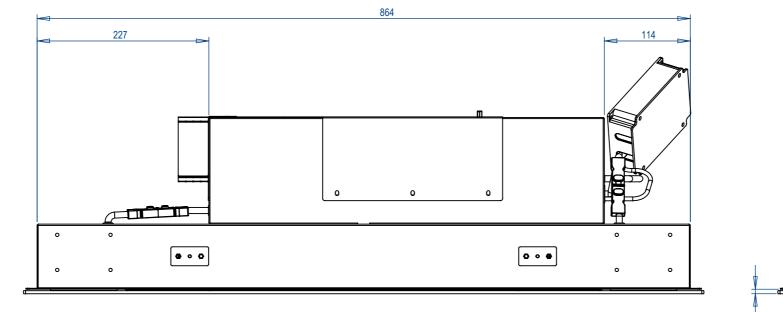

| Motor                                                                                                                                                                 | External Motor. (No motor supplied)                       |  |
|-----------------------------------------------------------------------------------------------------------------------------------------------------------------------|-----------------------------------------------------------|--|
| Lighting                                                                                                                                                              | 4 x Dimmable LED Spot lights                              |  |
| Motor & Light Control                                                                                                                                                 | Radio Remote Control                                      |  |
| Duct                                                                                                                                                                  | 1 x 220mm x 90mm Duct                                     |  |
| Duct Position                                                                                                                                                         | Left, Right, Front or Rear (Please Specify when Ordering) |  |
| Soffit Opening (Cutout)                                                                                                                                               | 868mm x 405mm                                             |  |
| Soffit Thickness                                                                                                                                                      | Minimum 15mm up to Maximum 22mm                           |  |
| Extractor FixingsExtractor is fixed in place by 4 x fixing holes positioned behind the lights. An addition<br>hole is located behind each lighting panel if required. |                                                           |  |

| Motor                   | 1 x Internal Motor                                                                                                                                         |  |
|-------------------------|------------------------------------------------------------------------------------------------------------------------------------------------------------|--|
| Lighting                | 4 x Dimmable LED Spot lights                                                                                                                               |  |
| Motor & Light Control   | Radio Remote Control                                                                                                                                       |  |
| Duct                    | 1 x 220mm x 90mm Duct                                                                                                                                      |  |
| Duct Position           | Left, Right, Front or Rear (Please Specify when Ordering)                                                                                                  |  |
| Soffit Opening (Cutout) | 868mm x 405mm                                                                                                                                              |  |
| Soffit Thickness        | Thickness Minimum 15mm up to Maximum 22mm                                                                                                                  |  |
| Extractor Fixings       | Extractor is fixed in place by 4 x fixing holes positioned behind the lights. An additional fixing hole is located behind each lighting panel if required. |  |
|                         | noie is localed benind each lighting panel il required.                                                                                                    |  |