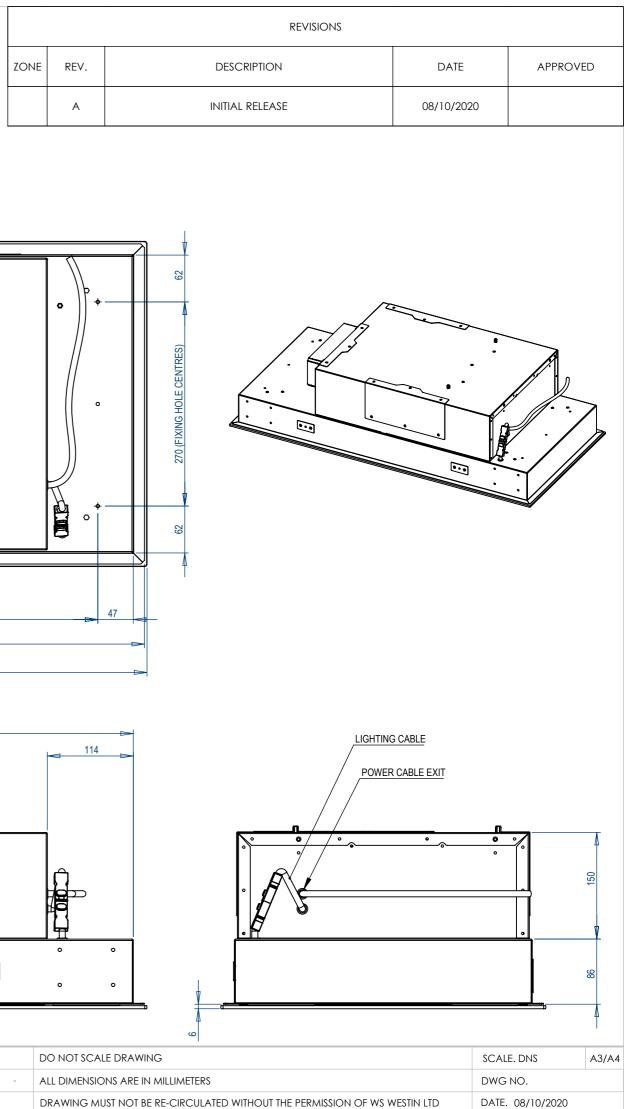

| Motor                                                                                                                                                                 | External Motor. (No motor supplied)                       |  |
|-----------------------------------------------------------------------------------------------------------------------------------------------------------------------|-----------------------------------------------------------|--|
| Lighting                                                                                                                                                              | 4 x Dimmable LED Spot lights                              |  |
| Motor & Light Control                                                                                                                                                 | Radio Remote Control                                      |  |
| Duct                                                                                                                                                                  | 1 x 220mm x 90mm Duct                                     |  |
| Duct Position                                                                                                                                                         | Left, Right, Front or Rear (Please Specify when Ordering) |  |
| Soffit Opening (Cutout)                                                                                                                                               | 868mm x 405mm                                             |  |
| Soffit Thickness                                                                                                                                                      | Minimum 15mm up to Maximum 22mm                           |  |
| Extractor FixingsExtractor is fixed in place by 4 x fixing holes positioned behind the lights. An addition<br>hole is located behind each lighting panel if required. |                                                           |  |

| Motor                   | 1 x Internal Motor                                                                                                                                         |  |
|-------------------------|------------------------------------------------------------------------------------------------------------------------------------------------------------|--|
| Lighting                | 4 x Dimmable LED Spot lights                                                                                                                               |  |
| Motor & Light Control   | Radio Remote Control                                                                                                                                       |  |
| Duct                    | 1 x 220mm x 90mm Duct                                                                                                                                      |  |
| Duct Position           | Left, Right, Front or Rear (Please Specify when Ordering)                                                                                                  |  |
| Soffit Opening (Cutout) | 868mm x 405mm                                                                                                                                              |  |
| Soffit Thickness        | Thickness Minimum 15mm up to Maximum 22mm                                                                                                                  |  |
| Extractor Fixings       | Extractor is fixed in place by 4 x fixing holes positioned behind the lights. An additional fixing hole is located behind each lighting panel if required. |  |
|                         | noie is localed benind each lighting panel il required.                                                                                                    |  |