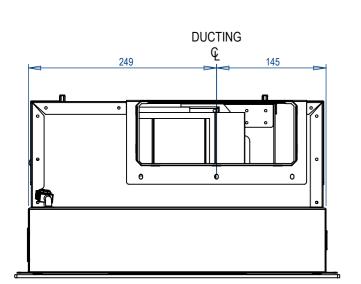

| Motor                                                                                                                                                                 | External Motor. (No motor supplied)                       |  |
|-----------------------------------------------------------------------------------------------------------------------------------------------------------------------|-----------------------------------------------------------|--|
| Lighting                                                                                                                                                              | 4 x Dimmable LED Spot lights                              |  |
| Motor & Light Control                                                                                                                                                 | Radio Remote Control                                      |  |
| Duct                                                                                                                                                                  | 1 x 220mm x 90mm Duct                                     |  |
| Duct Position                                                                                                                                                         | Left, Right, Front or Rear (Please Specify when Ordering) |  |
| Soffit Opening (Cutout)                                                                                                                                               | 868mm x 405mm                                             |  |
| Soffit Thickness                                                                                                                                                      | Minimum 15mm up to Maximum 22mm                           |  |
| Extractor FixingsExtractor is fixed in place by 4 x fixing holes positioned behind the lights. An addition<br>hole is located behind each lighting panel if required. |                                                           |  |

| Motor                   | 1 x Internal Motor                                                                                                                                         |  |
|-------------------------|------------------------------------------------------------------------------------------------------------------------------------------------------------|--|
| Lighting                | 4 x Dimmable LED Spot lights                                                                                                                               |  |
| Motor & Light Control   | Radio Remote Control                                                                                                                                       |  |
| Duct                    | 1 x 220mm x 90mm Duct                                                                                                                                      |  |
| Duct Position           | Left, Right, Front or Rear (Please Specify when Ordering)                                                                                                  |  |
| Soffit Opening (Cutout) | 868mm x 405mm                                                                                                                                              |  |
| Soffit Thickness        | Thickness Minimum 15mm up to Maximum 22mm                                                                                                                  |  |
| Extractor Fixings       | Extractor is fixed in place by 4 x fixing holes positioned behind the lights. An additional fixing hole is located behind each lighting panel if required. |  |
|                         | noie is localed benind each lighting panel il required.                                                                                                    |  |