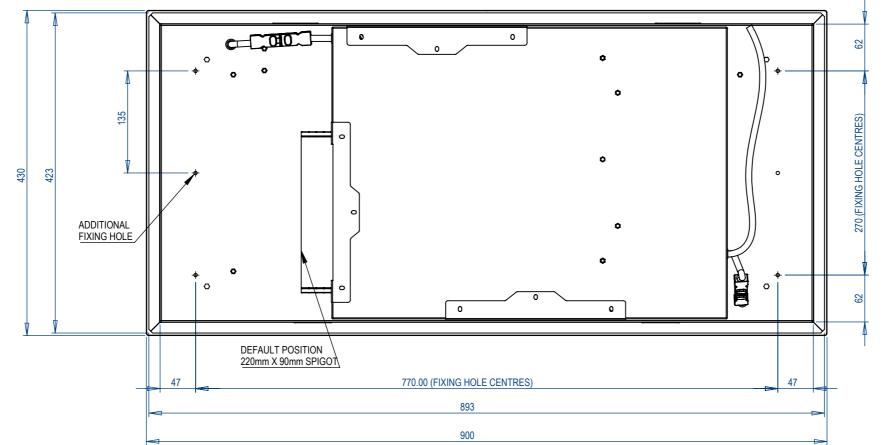

| Motor                                                                                                                                                                 | External Motor. (No motor supplied)                       |  |
|-----------------------------------------------------------------------------------------------------------------------------------------------------------------------|-----------------------------------------------------------|--|
| Lighting                                                                                                                                                              | 4 x Dimmable LED Spot lights                              |  |
| Motor & Light Control                                                                                                                                                 | Radio Remote Control                                      |  |
| Duct                                                                                                                                                                  | 1 x 220mm x 90mm Duct                                     |  |
| Duct Position                                                                                                                                                         | Left, Right, Front or Rear (Please Specify when Ordering) |  |
| Soffit Opening (Cutout)                                                                                                                                               | 868mm x 405mm                                             |  |
| Soffit Thickness                                                                                                                                                      | Minimum 15mm up to Maximum 22mm                           |  |
| Extractor FixingsExtractor is fixed in place by 4 x fixing holes positioned behind the lights. An addition<br>hole is located behind each lighting panel if required. |                                                           |  |

| Motor                   | 1 x Internal Motor                                                                                                                                         |  |
|-------------------------|------------------------------------------------------------------------------------------------------------------------------------------------------------|--|
| Lighting                | 4 x Dimmable LED Spot lights                                                                                                                               |  |
| Motor & Light Control   | Radio Remote Control                                                                                                                                       |  |
| Duct                    | 1 x 220mm x 90mm Duct                                                                                                                                      |  |
| Duct Position           | Left, Right, Front or Rear (Please Specify when Ordering)                                                                                                  |  |
| Soffit Opening (Cutout) | 868mm x 405mm                                                                                                                                              |  |
| Soffit Thickness        | Thickness Minimum 15mm up to Maximum 22mm                                                                                                                  |  |
| Extractor Fixings       | Extractor is fixed in place by 4 x fixing holes positioned behind the lights. An additional fixing hole is located behind each lighting panel if required. |  |
|                         | noie is localed benind each lighting panel il required.                                                                                                    |  |