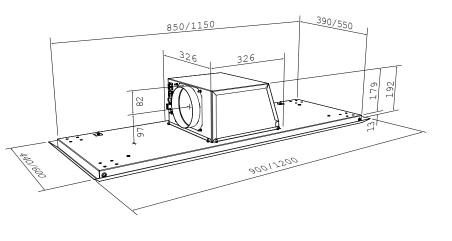

## Westin Stratus Compact

The Stratus Compact can accommodate an internal motor with a height of only 195mm. This unit will easily fit between the joists, whether they run in the opposite direction to the product or the position is unknown. The compact top box is rotatable on site so the duct position does not need to be specified. mind and is very popular. If the joists run in the same direction as the Stratus, this product is ideal.

| Width:         | 900mm or 1200mm                                            |
|----------------|------------------------------------------------------------|
| Depth:         | 440mm or 600mm                                             |
| Height:        | 195mm                                                      |
| Finish:        | Stainless steel,<br>mirrored stainless or<br>painted white |
| Controls:      | 4-speed remote                                             |
| Lighting:      | 4 x 2.6W warm (3000K) LED                                  |
| Filters:       | Concealed, suitable<br>for dishwashers                     |
| Duct position: | Left, right, front or rear                                 |
| Motor options: | Internal or remote                                         |
| Energy rating: | B                                                          |