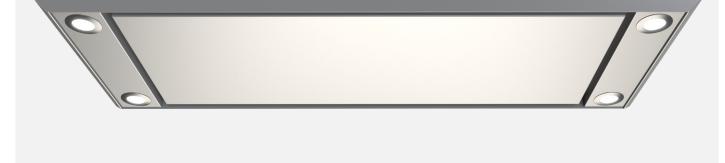

## Westin Stratus Compact

The Stratus Compact can accommodate an internal motor with a height of only 195mm. This unit will easily fit between the joists, whether they run in the opposite direction to the product or the position is unknown. The compact top box is rotatable on site so the duct position does not need to be specified. mind and is very popular. If the joists run in the same direction as the Stratus, this product is ideal.

| Width:         | 900mm or 1200mm                                            |
|----------------|------------------------------------------------------------|
| Depth:         | 440mm or 600mm                                             |
| Height:        | 195mm                                                      |
| Finish:        | Stainless steel,<br>mirrored stainless or<br>painted white |
| Controls:      | 4-speed remote                                             |
| Lighting:      | 4 x 2.6W warm (3000K) LED                                  |
| Filters:       | Concealed, suitable<br>for dishwashers                     |
| Duct position: | Left, right, front or rear                                 |
| Motor options: | Internal or remote                                         |
| Energy rating: | B                                                          |