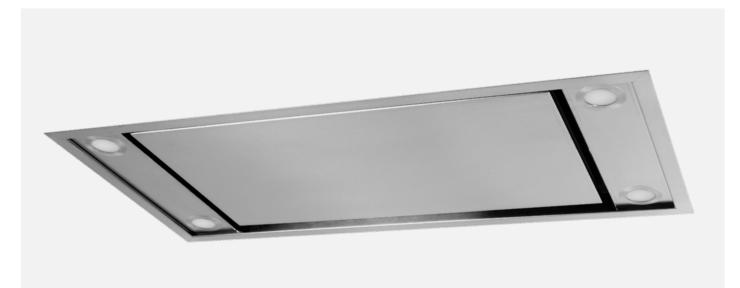

## Westin Stratus Flush

The Stratus Flush offers extremely discreet but effective extraction. This model is designed to fit flush to the ceiling and in common with other models in the Stratus range, has been designed with British ceilings in mind. If the joists run in the same direction as the Stratus, this product is ideal.

Width: 900mm or 1200mm

Depth: 440mm or 800mm

Height: 205mm (remote motor) or

295mm (internal motor)

Finish: Stainless steel
Controls: 4-speed remote

Lighting: 4 x 2.6W cool (5000K) LED

- natural (4000K) and warm (3000K)

LED lighting is also available

Filters: Concealed, suitable

for dishwashers

Duct position: Left, right, front, rear or top

Motor options: Internal, remote or recirculating

Energy rating: (internal motor)

Energy rating: (remote motor)