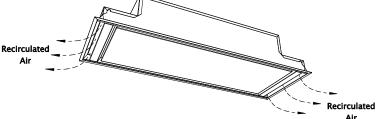

for dishwashers

Duct position: Not applicable - recirculating only

Motor options: Recirculating

Recirculating only - no energy **Energy rating:** 

(internal motor) rating is required

Energy rating: n/a

(remote motor)