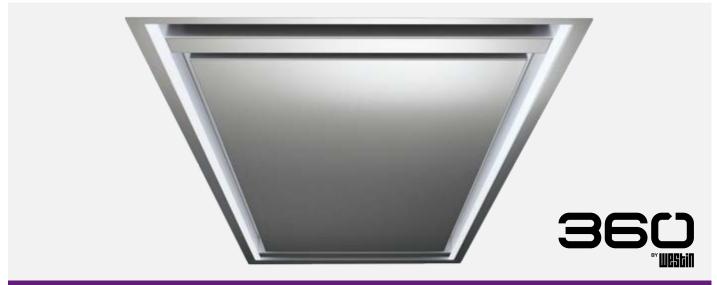

The Stratus 360 is the first extractor to benefit from Westin's 360 technology. This is a low maintenance recirculating unit with the addition of the revolutionary air purification system.

Width: 1180mm Depth: 420mm

Height: 204mm

Controls:

Finish: Stainless steel

Lighting: 2 x 10.6W LED light

blades; cool (5000K)

4-speed remote

or warm (3000K)

Filters: Concealed, suitable

for dishwashers

Duct position: Not applicable - recirculating only

Motor options: Recirculating

Recirculating only - no energy **Energy rating:** 

(internal motor) rating is required

Energy rating: n/a

(remote motor)