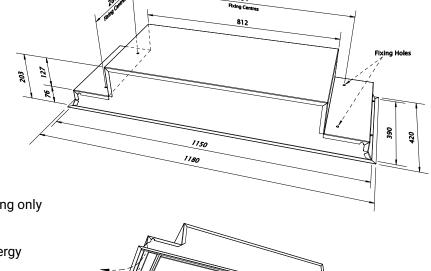

The Stratus 360 is the first extractor to benefit from Westin's 360 technology. This is a low maintenance recirculating unit with the addition of the revolutionary air purification system.

Width: 1180mm Depth: 420mm

Height: 204mm

Controls:

Finish: Stainless steel

Lighting: 2 x 10.6W LED light

blades; cool (5000K)

4-speed remote

or warm (3000K)

Filters: Concealed, suitable